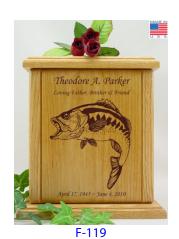

# 2013 Human Product Catalog Sheet Classic Series Traditional Fishing Cremation Urns

F-114 Saltwater Boat Fishermen

F-115 Big Water Fishing Boat

F-116 Bass Fishing Boat

F-117 Walleye

**Bass** 

| Classic Series Traditional Fishing Cremation Urn Sizing Information |                  |                           |                                     |                    |                           |
|---------------------------------------------------------------------|------------------|---------------------------|-------------------------------------|--------------------|---------------------------|
| Model<br>XXX = Image Number                                         | Urn Purpose      | Volume<br>Cubic<br>Inches | Volume W/ Memory Chest Cubic Inches | Inside Dimensions  | Outside Dimensions        |
| CS-50-F-XXX                                                         | Keepsake/Sharing | 50                        | 32                                  | 4" X 2-1/2" X 5"   | 6-5/8" X 5-1/8" X 6-1/2"  |
| CS-122-F-XXX                                                        | Keepsake/Sharing | 122                       | 92                                  | 5" X 3-1/2" X 7"   | 7-5/8" X 6-1/8" X 8-1/2"  |
| CS-200-F-XXX                                                        | Std. Adult       | 216                       | 168                                 | 6" X 4-1/2" X 8"   | 8-5/8" X 7-1/8" X 9-1/2"  |
| CS-244-F-XXX*                                                       | Adult Plus       | 243                       | 195                                 | 6" X 4-1/2" X 9"   | 8-5/8" X 7-1/8" X 10-1/2" |
| CS-400-F-XXX*                                                       | Companion        | 2-216                     | 2-168                               | 2-6" X 4-1/2" X 8" | 16-1/8" X 7-1/8" X 9-1/2" |