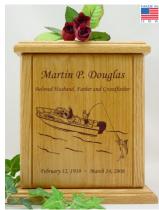

# 2013 Human Product Catalog Sheet Classic Series Traditional Fishing Cremation Urns

F-114 Saltwater Boat Fishermen

F-115 Big Water Fishing Boat

F-116 Bass Fishing Boat

F-117 Walleye

**Bass** 

| Classic Series Traditional Fishing Cremation Urn Sizing Information |                  |                           |                                     |                    |                           |
|---------------------------------------------------------------------|------------------|---------------------------|-------------------------------------|--------------------|---------------------------|
| Model<br>XXX = Image Number                                         | Urn Purpose      | Volume<br>Cubic<br>Inches | Volume W/ Memory Chest Cubic Inches | Inside Dimensions  | Outside Dimensions        |
| CS-50-F-XXX                                                         | Keepsake/Sharing | 50                        | 32                                  | 4" X 2-1/2" X 5"   | 6-5/8" X 5-1/8" X 6-1/2"  |
| CS-122-F-XXX                                                        | Keepsake/Sharing | 122                       | 92                                  | 5" X 3-1/2" X 7"   | 7-5/8" X 6-1/8" X 8-1/2"  |
| CS-200-F-XXX                                                        | Std. Adult       | 216                       | 168                                 | 6" X 4-1/2" X 8"   | 8-5/8" X 7-1/8" X 9-1/2"  |
| CS-244-F-XXX*                                                       | Adult Plus       | 243                       | 195                                 | 6" X 4-1/2" X 9"   | 8-5/8" X 7-1/8" X 10-1/2" |
| CS-400-F-XXX*                                                       | Companion        | 2-216                     | 2-168                               | 2-6" X 4-1/2" X 8" | 16-1/8" X 7-1/8" X 9-1/2" |